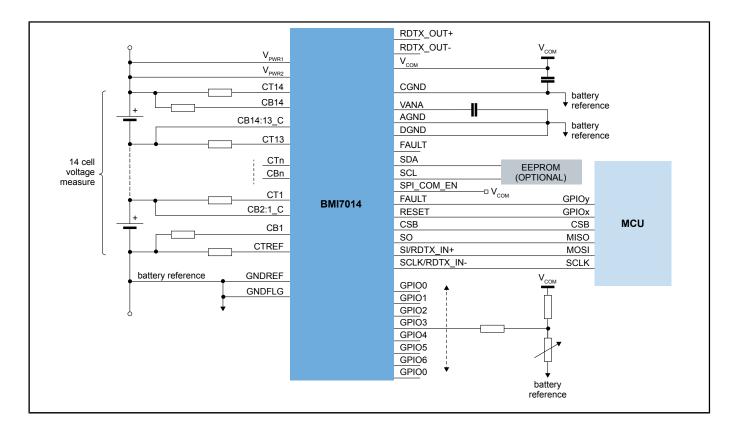

# 14-Channel Li-Ion Battery Cell Controller IC RE

## BMI7014-MIM-PSP-TEST

## Archived

This page contains information on a product that is no longer manufactured (discontinued). Specifications and information herein are available for historical reference only.

Last Updated: Nov 20, 2024

The BMI7014 is a Li-Ion battery cell controller IC designed specifically for industrial applications including Energy Storage Systems and Uninterruptible Power Supplies. It features:

- Monitoring of up to 14 Battery Cells & 7 Temperatures.
- · Configurable Averaging of Cell Voltage Measurements (Digital Filtering).
- Robust Isolated 2.0 Mbps Communication Interface.
- Onboard Balancing up to 300 mA.

## 14-Channel Li-Ion Battery Cell Controller IC Block Diagram



### View additional information for 14-Channel Li-Ion Battery Cell Controller IC RE.

Note: The information on this document is subject to change without notice.

#### www.nxp.com

NXP and the NXP logo are trademarks of NXP B.V. All other product or service names are the property of their respective owners. The related technology may be protected by any or all of patents, copyrights, designs and trade secrets. All rights reserved. © 2025 NXP B.V.