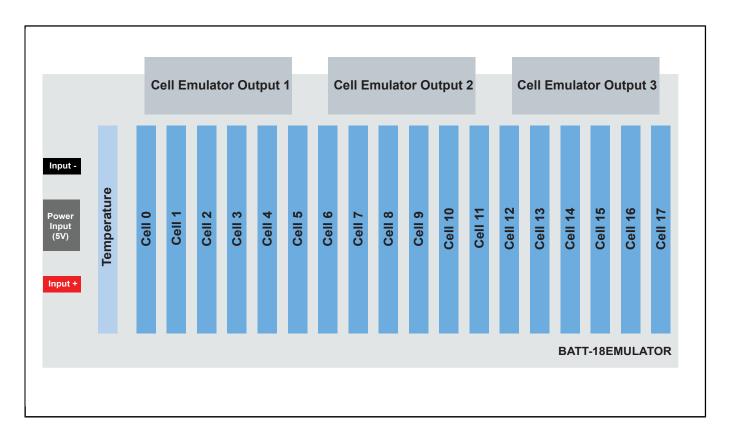

## **BATT-18EMULATOR**

Last Updated: Dec 11, 2024

The BATT-18EMULATOR board can emulate a multi-cell battery pack that can be easily connected to the MC33774 battery cell controller evaluation boards. The BATT-18EMULATOR board can be used for a quick evaluation of NXP BCC ICs, or to help the users in their software development. These boards provide a very intuitive way to change the voltage across any of the 18 cells of an emulated battery pack as well as the voltage across some analog inputs of the BCC IC that are typically used as temperature sensors. Three outputs are available to connect up to 3 NXP BCC ICs to the same emulator.

## 18-Cell Battery Pack Emulator to Supply MC33774 BCC EVBs Block Diagram

View additional information for 18-Cell Battery Pack Emulator to Supply MC33774 BCC EVBs.

Note: The information on this document is subject to change without notice.