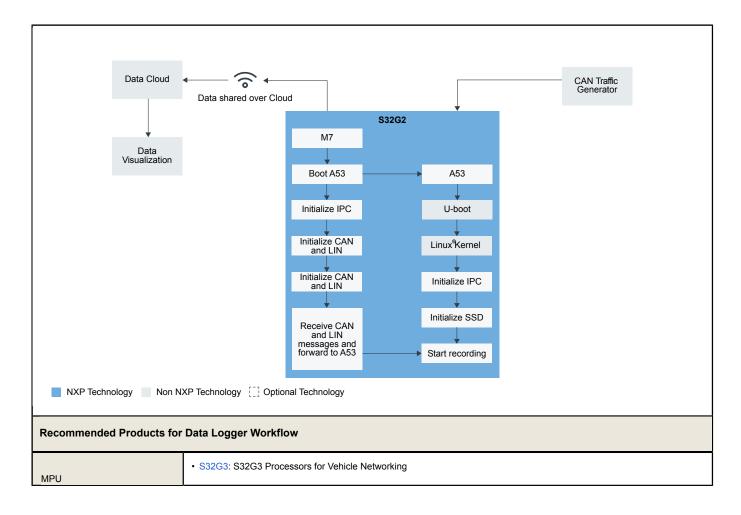

## **Data Logger Workflow Block Diagram**

- S32G2: S32G2 Processors for Vehicle Networking
- GOLDVIP: S32G Vehicle Integration Platform (GoldVIP)