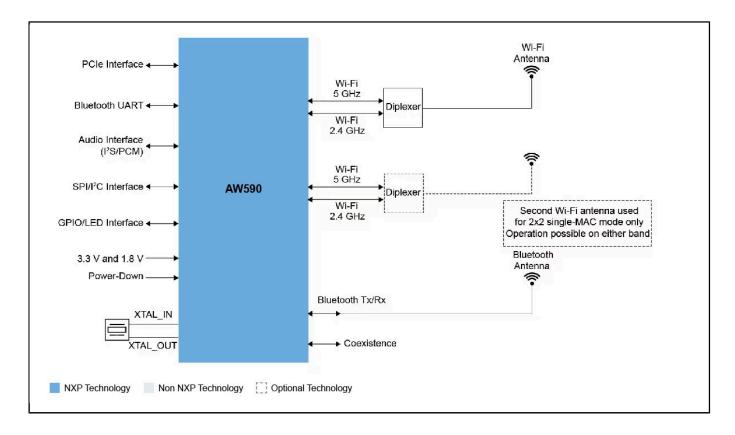

## Active

Last Updated: Apr 16, 2025

The AW590 is a highly integrated Wi-Fi 5 device enabling concurrent dual Wi-Fi (CDW) and Bluetooth 5.3 operation. Supporting a 1x1 CDW Wi-Fi configuration in both the 2.4 GHz and 5 GHz bands, and 2x2 MIMO single-band operation, the system-on-chip (SoC) provides a peak data rate of 867 Mbit/s and implements advanced features including MU-MIMO.

## Application block diagram (internal PA/LNA/SW) Block Diagram

View additional information for Wi-Fi® 5 1x1 Concurrent Dual Wi-Fi (CDW) and Bluetooth® 5.3 Combo SoC.

Note: The information on this document is subject to change without notice.