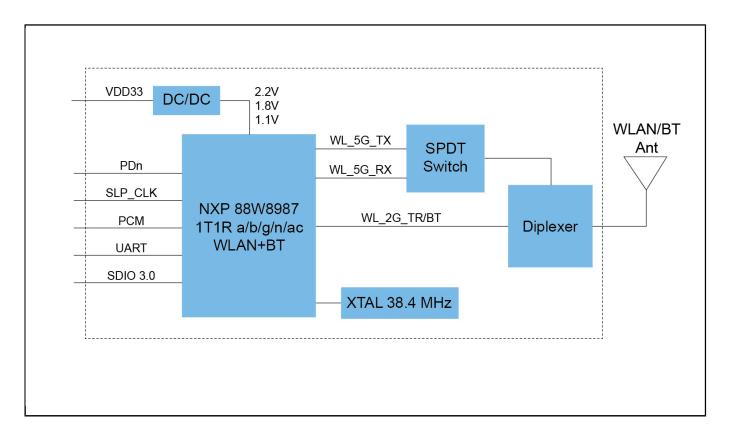

## **AW-CM358**

Last Updated: Feb 14, 2025

The AW-CM358MA is a highly integrated NXP 88W8987 chipset-based WLAN and Bluetooth module, which support 802.11a/b/g/n/ac 1x1 and Bluetooth 5 combo module. It enables a high performance. Cost effective, low power, compact solution. The host interface supports SDIO for WLAN and UART for Bluetooth.

## Azurewave AW-CM358MA block diagram Block Diagram

View additional information for Azurewave Wi-Fi® 5 (802.11ac) + Bluetooth® chipset-based M.2 evaluation board: AW-CM358MA.

Note: The information on this document is subject to change without notice.