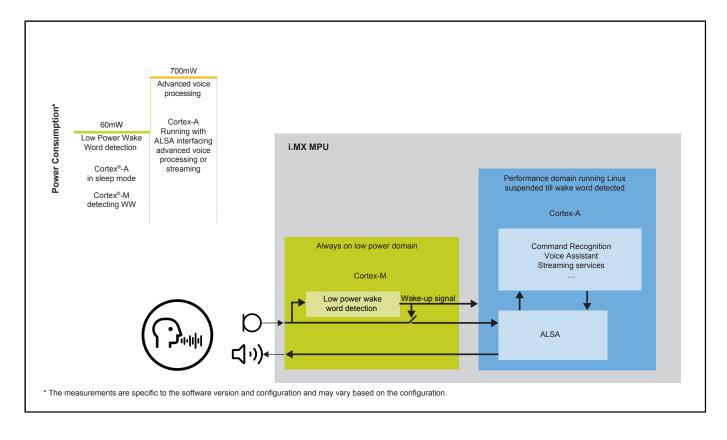

## **APPSWPACK-LPV-MPU**

Last Updated: Aug 24, 2023

This pack deploys a Low Power Voice UI Enablement solution for i.MX 8M Mini and i.MX 8M Plus MPUs. It reduces power consumption with a Wake Word Engine designed to utilize the low power Cortex-M core. Upon wake word identification, the Cortex-M core wakes up the Cortex-A domain for better acoustic performance and advanced voice processing, reducing the power usage of traditional voice enablement solutions.

#### Simplified Diagram Block Diagram