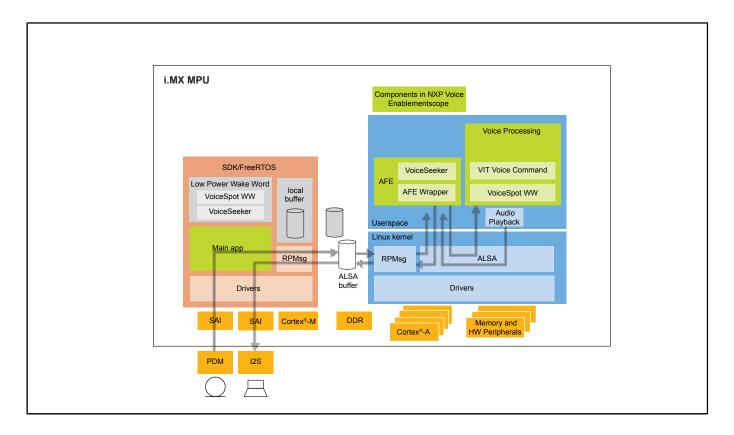

### Low Power Wake Word Wait State Block Diagram

View additional information for Application Software Pack: Low Power Voice UI Enablement on i.MX MPUs.

 $\ensuremath{\textbf{Note:}}$  The information on this document is subject to change without notice.