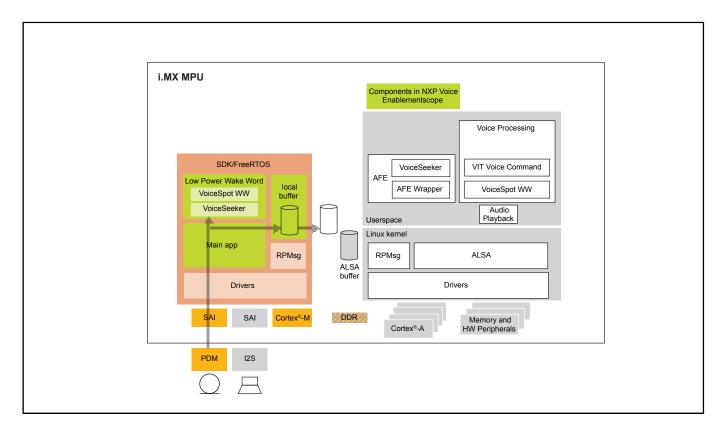

### Low Power Wake Word Wait State Block Diagram

View additional information for Application Software Pack: Low Power Voice UI Enablement on i.MX MPUs.

 $\ensuremath{\textbf{Note:}}$  The information on this document is subject to change without notice.