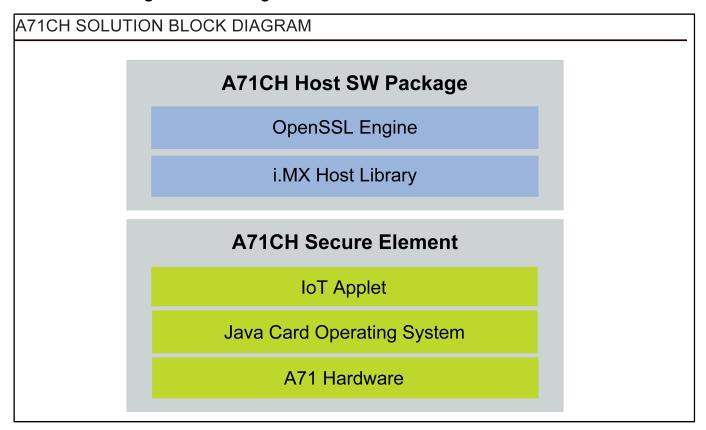

## A71CH Block Diagram Block Diagram

## A71CH Block Diagram Block Diagram

| The information on this document is s |  |  |
|---------------------------------------|--|--|
|                                       |  |  |
|                                       |  |  |
|                                       |  |  |
|                                       |  |  |