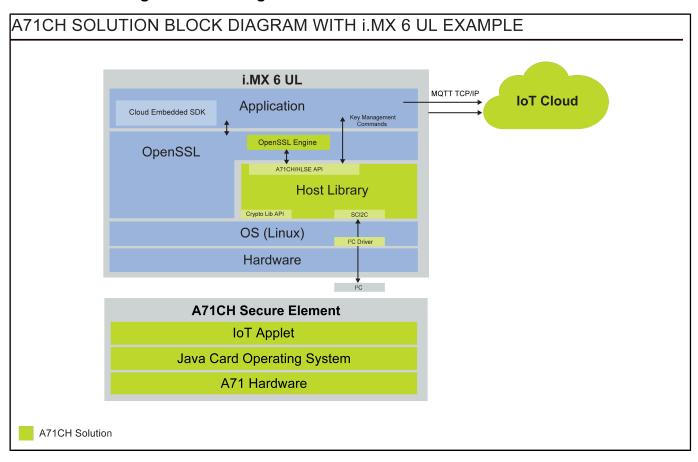

## A71CH Block Diagram Block Diagram

## A71CH Block Diagram Block Diagram

| The information on this document is s |  |  |
|---------------------------------------|--|--|
|                                       |  |  |
|                                       |  |  |
|                                       |  |  |
|                                       |  |  |