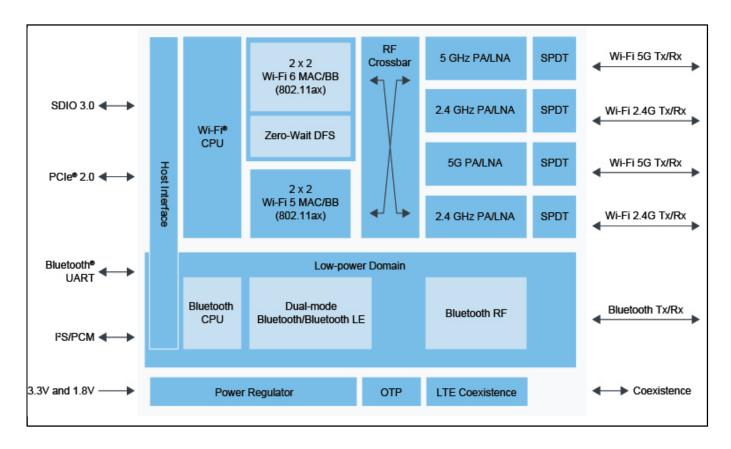

## 88W9098 SoC Internal Block Diagram Block Diagram

View additional information for 2.4/5 GHz Dual-Band 2x2 Wi-Fi® 6 (802.11ax) + Bluetooth® 5.3.

Note: The information on this document is subject to change without notice.