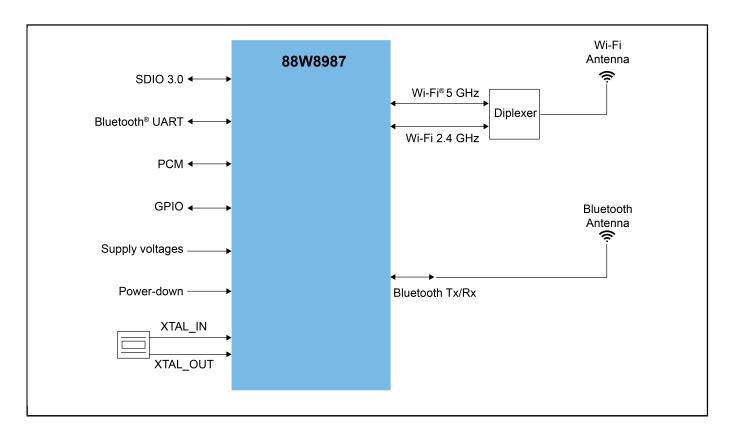

## 88W8987 (automotive) application diagram Block Diagram

View additional information for 88W8987 (Automotive): 2.4/5 GHz Dual-Band 1x1 Wi-Fi® 5 (802.11ac) + Bluetooth® 5.2 Solution.

Note: The information on this document is subject to change without notice.