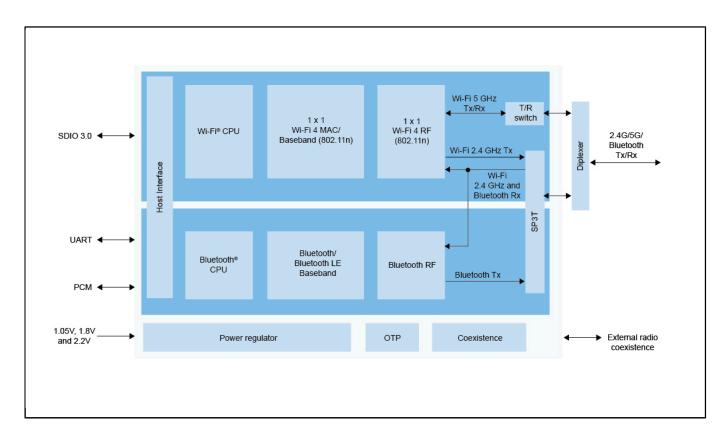

d: Dec 17, 2024

The 88W8977 System-on-Chip (SoC) is a highly integrated single-chip solution that incorporates both Wi-Fi (2.4/5 GHz) and Bluetooth technology. The IEEE 802.11n compliant dual-band system-on-chip offers Wi-Fi data rates up to MCS 7 (150 Mbit/s). The SoC is specifically designed to support the speed, reliability, and quality requirements of devices such as wearables, Internet of Things (IoT) and smart home applications. The Combo solution provides both simultaneous and independent operation of the IEEE 802.11n compliant 1x1 spatial stream and Bluetooth 5.2 with high speeds and mesh networking for increased Internet of Things (IoT) functionality.

Wireless modules based on the NXP 88W8977 are offered by leading module manufacturers.

### 88W8977 Block Diagram Block Diagram



#### View additional information for 2.4/5 GHz Dual-Band 1x1 Wi-Fi® 4 (802.11n) + Bluetooth® 5.2 Solution.

Note: The information on this document is subject to change without notice.

#### www.nxp.com

NXP and the NXP logo are trademarks of NXP B.V. All other product or service names are the property of their respective owners. The related technology may be protected by any or all of patents, copyrights, designs and trade secrets. All rights reserved. © 2025 NXP B.V.