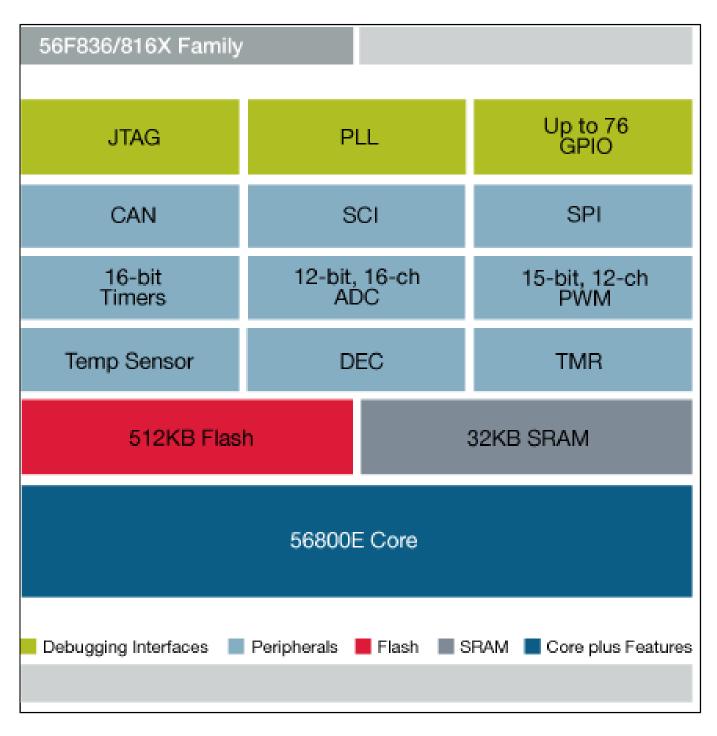

## 56F836X/816X Digital Signal Controller Block Diagram

View additional information for Digital Signal Controllers.

Note: The information on this document is subject to change without notice.

**www.nxp.com**NXP and the NXP logo are trademarks of NXP B.V. All other product or service names are the property of their respective owners. The related technology may be protected by any or all of patents, copyrights, designs and trade secrets. All rights reserved. © 2025 NXP B.V.