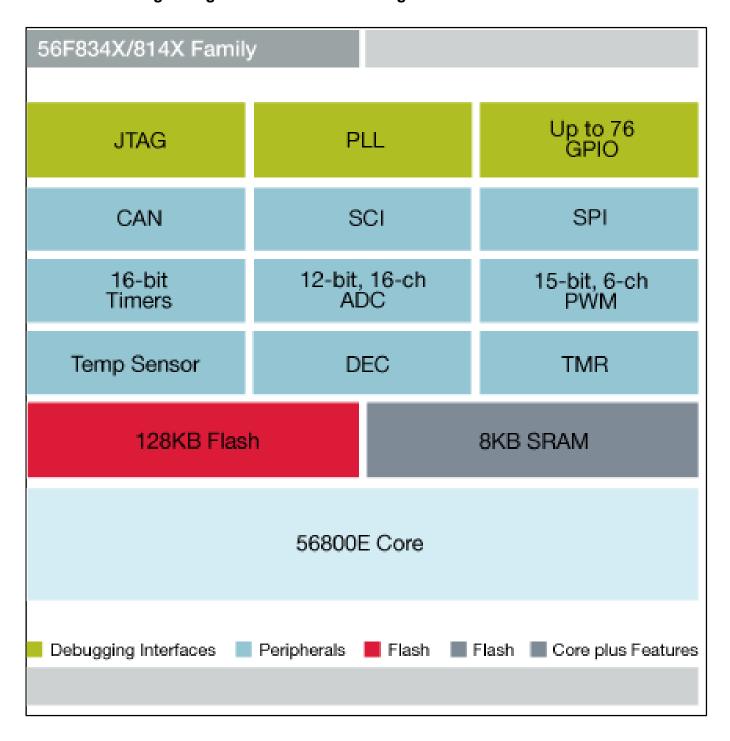

## 56F834X/814X Digital Signal Controller Block Diagram

View additional information for Digital Signal Controllers for Auto and Industrial Applications.

Note: The information on this document is subject to change without notice.