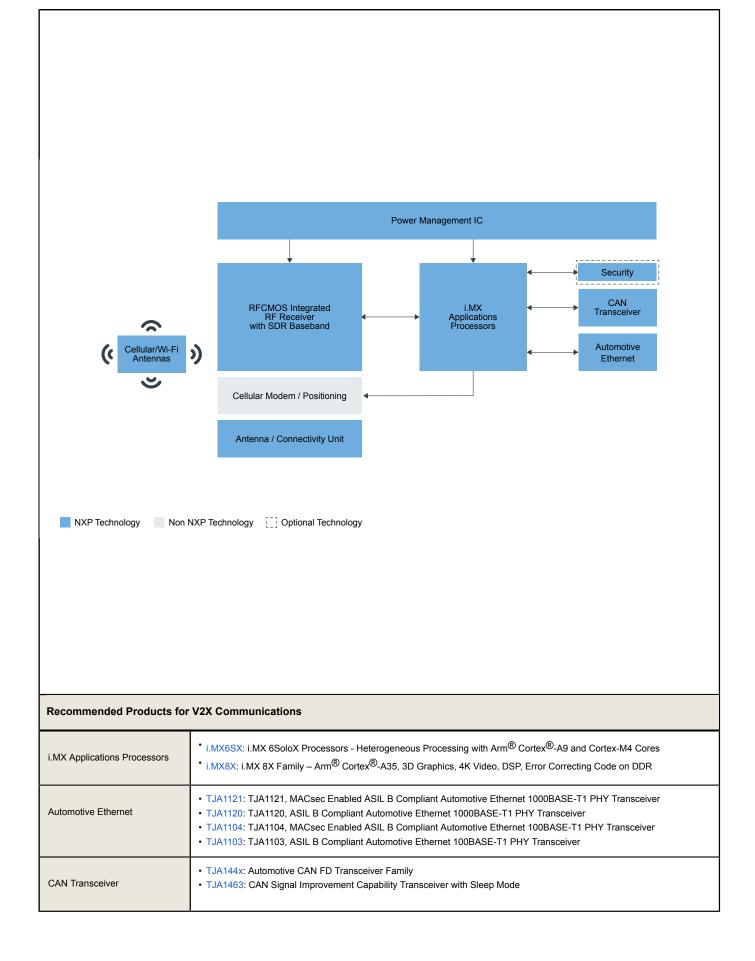

We provide a complete solution for Vehicle-to-Vehicle (V2V) and Vehicle-to-Infrastructure (V2I) communications for active safety systems and intelligent transport system (ITS) management.

V2X Communications Block Diagram

| Dual RF Transceiver                | TEF5100: V2X RF Transceiver                                                                                                                                                                                                                                                                                                                                                                                                                                                                                                                                                                                                                                                                                                                                           |
|------------------------------------|-----------------------------------------------------------------------------------------------------------------------------------------------------------------------------------------------------------------------------------------------------------------------------------------------------------------------------------------------------------------------------------------------------------------------------------------------------------------------------------------------------------------------------------------------------------------------------------------------------------------------------------------------------------------------------------------------------------------------------------------------------------------------|
| Power Management IC                | <ul> <li>FS5600: Automotive Dual Buck Regulator and Controller with Voltage Monitors and Watchdog Timer</li> <li>PF7100: 7-Channel Power Management Integrated Circuit for High Performance Applications, Fit for ASIL B Safety Level</li> <li>VR5500: High Voltage PMIC with Multiple SMPS</li> <li>VR5510: Multi-Channel (9) PMIC for S32G Processor – 8 High Power, 1 Low Power, Fit for ASIL D Safety Level</li> <li>FS86: Safety System Basis Chip For Domain Controller, Fit For ASIL B and D</li> <li>PF81-PF82: 12-Channel Power Management Integrated Circuit (PMIC) for High-Performance Processing Applications</li> <li>PF5020: Multi-Channel (5) PMIC for Automotive Applications – 4 High Power and 1 Low Power, Fit for ASIL B Safety Level</li> </ul> |
| Security                           | SXF1800: Secure Element IC for V2X Communication                                                                                                                                                                                                                                                                                                                                                                                                                                                                                                                                                                                                                                                                                                                      |
| Software Defined Radio<br>Baseband | SAF5400: RoadLINK <sup>®</sup> SAF5400 Single Chip Modem for V2X                                                                                                                                                                                                                                                                                                                                                                                                                                                                                                                                                                                                                                                                                                      |
| Wi-Fi / Antennas                   | AW693: 2x2 Dual-Band (5-7 GHz), 1x1 (2.4 GHz) Concurrent Dual Wi-Fi 6/6E and Bluetooth 5.3 Combo Solution                                                                                                                                                                                                                                                                                                                                                                                                                                                                                                                                                                                                                                                             |
| Wi-Fi / Antennas                   | AW693: 2x2 Dual-Band (5-7 GHz), 1x1 (2.4 GHz) Concurrent Dual Wi-Fi 6/6E and Bluetooth 5.3 Combo Solution                                                                                                                                                                                                                                                                                                                                                                                                                                                                                                                                                                                                                                                             |