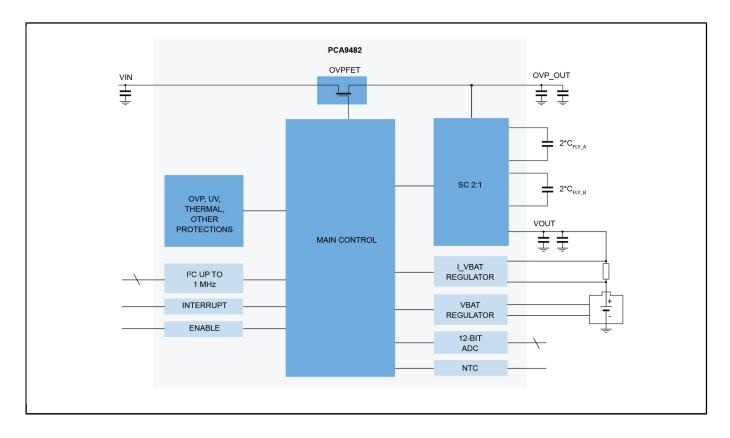

## PCA9482

Last Updated: Jul 20, 2023

The PCA9482UK is a highly-integrated switched-capacitor converter with an embedded OVPFET, targeted to provide two times the output current for fast charging applications with a 1-cell battery. The device works in 2:1 switching operation with very high efficiency (> 96.5%, at VVOUT = 4 V, IVOUT = 5 A), in 1:2 switching operation or in 1:1 mode with forward and reverse direction.

## 7 A 2:1 Switched Capacitor Charger for Single Cell Battery Block Diagram

View additional information for 7 A 2:1 Switched Capacitor Charger for Single Cell Battery.

Note: The information on this document is subject to change without notice.